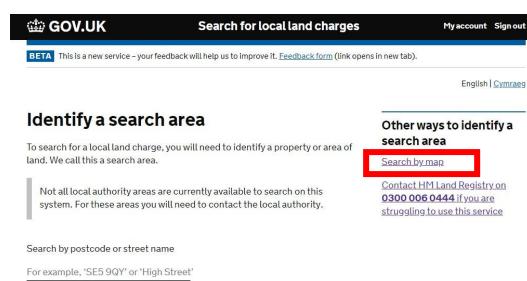

# **The Search Process**

User research showed that in the large majority of cases, users would begin the search process by entering an address or postcode. The service as it was used a side panel alongside the map to enter these details, which rather limited the display; and on tablet or other mobile devices could be difficult to utilise.

We've now moved this initial textual search entry to it's own page. Note that this does not represent an extra step in the journey – entering a textual address takes the user to that point in the map exactly as before.

The user still has the ability to 'search' by map directly if they so wish – see the red box in the screenshot on the next page.

By starting a search you agree to our <u>terms of use</u>. For further information