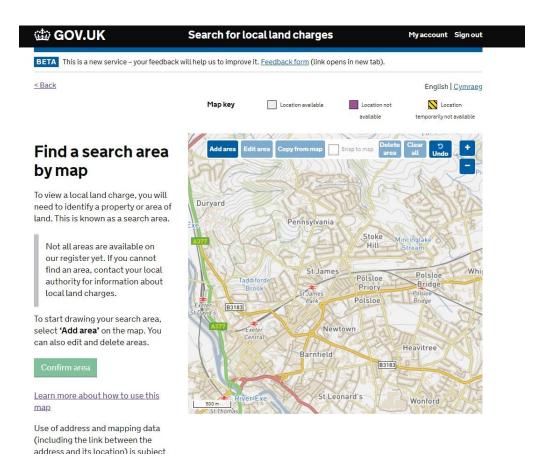

The user still has the ability to 'search' by map directly if they so wish – see the red box in the screenshot on the next page.

By starting a search you agree to our <u>terms of use</u>. For further information

### Search by map:

The search result page has changed to display the results in a collapsible, 'accordion' view.

Individual charge details can be viewed by clicking on the '+' symbol to the right of each charge.

More than one charge can be opened at the same time.