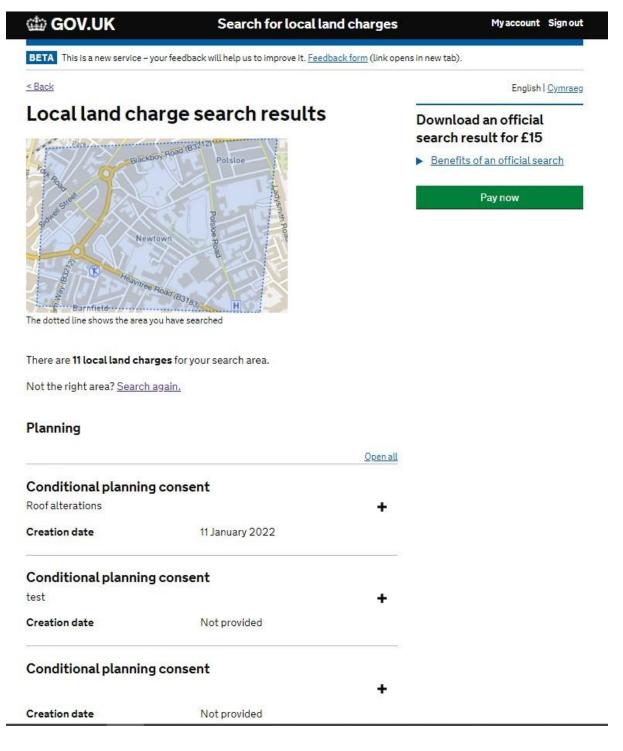

### Search by map:

The search result page has changed to display the results in a collapsible, 'accordion' view.

Individual charge details can be viewed by clicking on the '+' symbol to the right of each charge.

More than one charge can be opened at the same time.