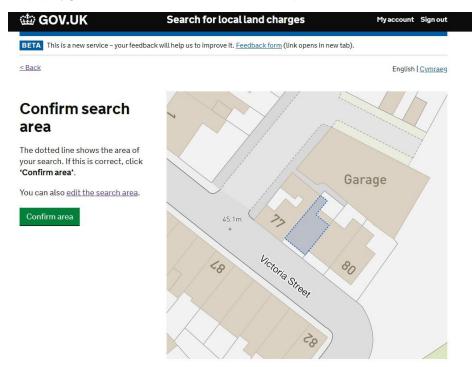

The Search area will be pre-plotted for a given address if HM Land Registry has an index map polygon for it. This can still be edited if preferred.